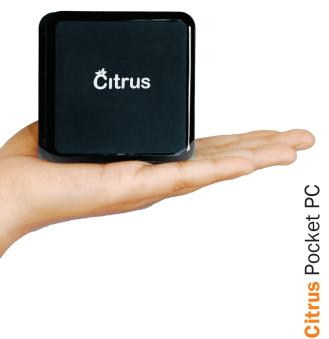

Citrus® Pocket PC is world's smallest PC with a 74mm square case and a 34.6mm height. It has 64GB eMMC flash, 4GB DDR4 RAM, together with pre-installed Windows 10/11 or Android. It can be be mounted on the back of a monitor using the accompanying VESA bracket and screws. It works as a powerful and purposeful digital signage solution for retail store displays, outdoor sign boards, or even outdoor scoreboards.