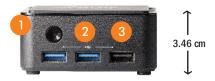

1. Power button, 2. USB 3.2 Port, 3.USB 2.0 Port

4. HDMI, 5. LAN Port, 6. Power input, 7. Micro SD Card Slot, 8. LAN Port