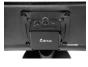

## **VESA Mount Look**

All product names, logos, brands, trademarks and registered trademarks are property of their respective owners. It is used in this for identification purposes only.

Citrus® Pocket PC is world's smallest PC with a 74mm square case and a 34.6mm height. It has 64GB eMMC flash, 4GB DDR4 RAM, together with pre-installed Windows 10/11 or Android. It can be be mounted on the back of a monitor using the accompanying VESA bracket and screws. It works as a powerful and purposeful digital signage solution for retail store displays, outdoor sign boards, or even outdoor scoreboards.