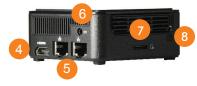

1. Power button, 2. USB 3.2 Port, 3.USB 2.0 Port

4. HDMI, 5. LAN Port, 6. Power input, 7. Micro SD Card Slot, 8. LAN Port